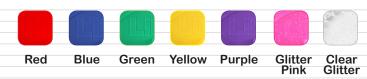

## **Key Points**

- Use with 1 x Likit (650g) Refill choose from ten fabulous flavours
- · Likit Holder available in the following colours